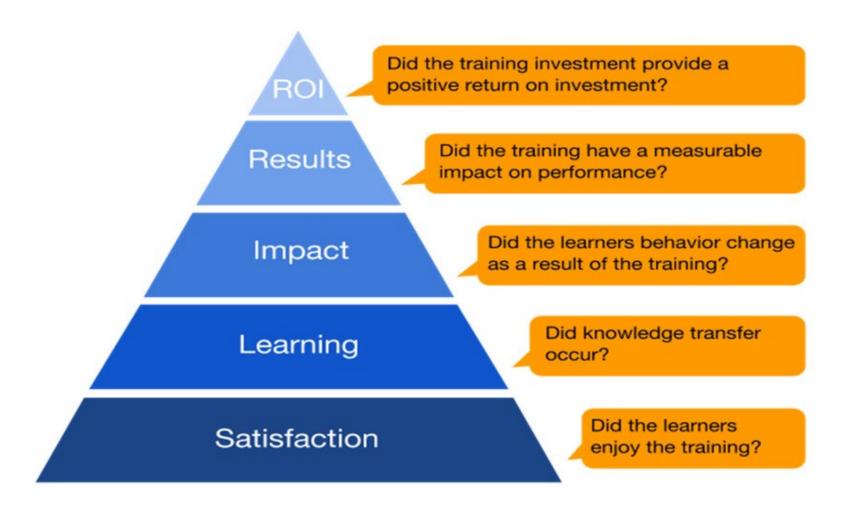

# Kirkpatrick Phillips ROI Methodology

# Outcomes – Surveys Ongoing

#### **Survey - Learners**

#### **Built-in survey**

- •Reaction (impressions, stars and recommend) and learn
- Learning (knowledge transfer)
- 4-5 weeks (Survey Monkey?)
- •Behaviour (impact on individual learners behaviour)

#### **Survey - Client**

- 6 weeks (Survey Monkey?)
- •Changes in behaviour affecting results
- •Could lead to Report on increased ROI